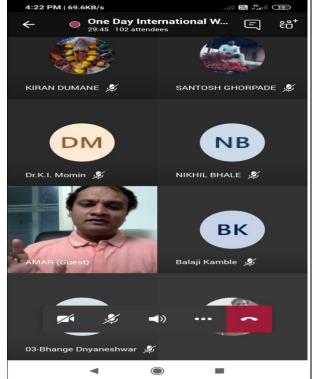

## v. Brief Summary of Events/ Sessions

The one day National workshop on "Development of Technical and Professional Skills amongst Chemists: Platform for Budding Entrepreneurs-2022" on 17<sup>th</sup> February 2022 for Students & academician. The Chairperson of Workshop was Dr. Mahadev Gavhane (Principal RSM, Latur), Chief Guest of program was Mr. Amar Dhule, Head CMC/Business Development. Alteogen. Inclusion & CERES, Republic of South Korea On this occasion Guest of honor Prof. S. N. Shinde (Vice-Principal, RSM, Latur), Prof. D. G. Palke (HoD), Dr. K. I. Momin, Dr. K. C. Tayade (Convener), Prof. M. S. Sudewad (Convener) & Prof. A.A. Bhandare were virtually present (on zoom platform). The introductory speech was given by Prof. D. G. Palke, Introduction of Chief Guest Given by Dr. K. I. Momin. Chief Guest Mr. Amar Dhule, Guided the participants in his speech he emphasized on the professional skills required as a Chemist & Entrepreneur. He also focused on the Startups & Job opportunities in various fields of science in India & Abroad. There was a

### C) Geotagged Photographs/Screenshots

SANTOSH GHORPADE SANTOS

Dr. D.G. Palke Delivering Introductory Speech Date: 17/02/2022

Dr. K. I. Momin Introducing Resource Person Date: 17/02/2022

Resource Person addressing the Audience Date: 17/02/2022

Principal Dr. Mahadev Gavhane delivering Presidential Speech Date: 17/02/2022

Resource Person addressing the Audience Date: 17/02/2022

Mr. Mahesh Jadhav Proposing Vote of Thanks
Date: 17/02/2022

D) Link of Video of the programme if any (Video may be uploaded on college website/ YouTube, etc.)