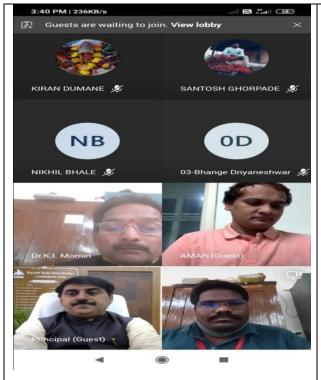

## v. Brief Summary of Events/ Sessions

The one day National workshop on "Development of Technical and Professional Skills amongst Chemists: Platform for Budding Entrepreneurs-2022" on 17<sup>th</sup> February 2022 for Students & academician. The Chairperson of Workshop was Dr. Mahadev Gavhane (Principal RSM, Latur), Chief Guest of program was Mr. Amar Dhule, Head CMC/Business Development. Alteogen. Inclusion & CERES, Republic of South Korea On this occasion Guest of honor Prof. S. N. Shinde (Vice-Principal, RSM, Latur), Prof. D. G. Palke (HoD), Dr. K. I. Momin, Dr. K. C. Tayade (Convener), Prof. M. S. Sudewad (Convener) & Prof. A.A. Bhandare were virtually present (on zoom platform). The introductory speech was given by Prof. D. G. Palke, Introduction of Chief Guest Given by Dr. K. I. Momin. Chief Guest Mr. Amar Dhule, Guided the participants in his speech he emphasized on the professional skills required as a Chemist & Entrepreneur. He also focused on the Startups & Job opportunities in various fields of science in India & Abroad. There was a

### C) Geotagged Photographs/Screenshots

SANTOSH GHORPADE SANTOS

Dr. D.G. Palke Delivering Introductory Speech Date: 17/02/2022

Dr. K. I. Momin Introducing Resource Person Date: 17/02/2022

Resource Person addressing the Audience Date: 17/02/2022

Principal Dr. Mahadev Gavhane delivering Presidential Speech Date: 17/02/2022

Resource Person addressing the Audience Date: 17/02/2022

Mr. Mahesh Jadhav Proposing Vote of Thanks
Date: 17/02/2022

D) Link of Video of the programme if any (Video may be uploaded on college website/ YouTube, etc.)