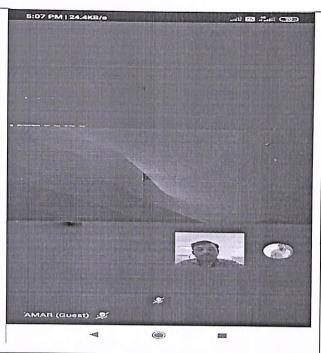

## v. Brief Summary of Events/ Sessions

The one day National workshop on "Development of Technical and Professional Skills amongst Chemists: Platform for Budding Entrepreneurs-2022" on 17<sup>th</sup> February 2022 for Students & academician. The Chairperson of Workshop was Dr. Mahadev Gavhane (Principal RSM, Latur), Chief Guest of program was Mr. Amar Dhule, Head CMC/Business Development. Alteogen. Inclusion & CERES, Republic of South Korea On this occasion Guest of honor Prof. S. N. Shinde (Vice-Principal, RSM, Latur), Prof. D. G. Palke (HoD), Dr. K. I. Momin, Dr. K. C. Tayade (Convener), Prof. M. S. Sudewad (Convener) & Prof. A.A. Bhandare were virtually present (on zoom platform). The introductory speech was given by Prof. D. G. Palke, Introduction of Chief Guest Given by Dr. K. I. Momin. Chief Guest Mr. Amar Dhule, Guided the participants in his speech he emphasized on the professional skills required as a Chemist & Entrepreneur. He also focused on the Startups & Job opportunities in various fields of science in India & Abroad. There was a

Principal Dr. Mahadev Gavhane delivering Presidential Speech Date: 17/02/2022

Resource Person addressing the Audience Date: 17/02/2022

Mr. Mahesh Jadhav Proposing Vote of Thanks
Date: 17/02/2022

D) Link of Video of the programme if any (Video may be uploaded on college website/ YouTube, etc.)