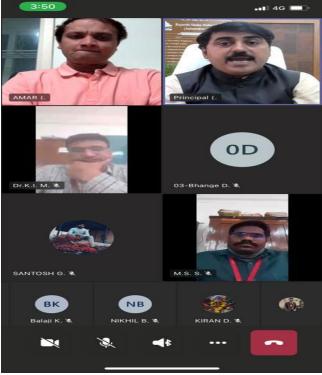

## v. Brief Summary of Events/ Sessions

The one day National workshop on "Development of Technical and Professional Skills amongst Chemists: Platform for Budding Entrepreneurs-2022" on 17<sup>th</sup> February 2022 for Students & academician. The Chairperson of Workshop was Dr. Mahadev Gavhane (Principal RSM, Latur), Chief Guest of program was Mr. Amar Dhule, Head CMC/Business Development. Alteogen. Inclusion & CERES, Republic of South Korea On this occasion Guest of honor Prof. S. N. Shinde (Vice-Principal, RSM, Latur), Prof. D. G. Palke (HoD), Dr. K. I. Momin, Dr. K. C. Tayade (Convener), Prof. M. S. Sudewad (Convener) & Prof. A.A. Bhandare were virtually present (on zoom platform). The introductory speech was given by Prof. D. G. Palke, Introduction of Chief Guest Given by Dr. K. I. Momin. Chief Guest Mr. Amar Dhule, Guided the participants in his speech he emphasized on the professional skills required as a Chemist & Entrepreneur. He also focused on the Startups & Job opportunities in various fields of science in India & Abroad. There was a

### C) Geotagged Photographs/Screenshots

SANTOSH GHORPADE SANTOS

Dr. D.G. Palke Delivering Introductory Speech Date: 17/02/2022

Dr. K. I. Momin Introducing Resource Person Date: 17/02/2022

Resource Person addressing the Audience Date: 17/02/2022

Principal Dr. Mahadev Gavhane delivering Presidential Speech Date: 17/02/2022

Resource Person addressing the Audience Date: 17/02/2022

Mr. Mahesh Jadhav Proposing Vote of Thanks
Date: 17/02/2022

D) Link of Video of the programme if any (Video may be uploaded on college website/ YouTube, etc.)